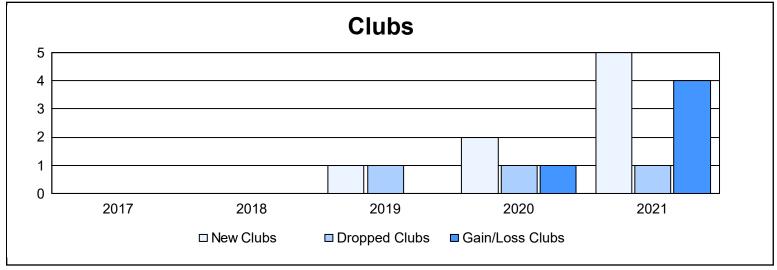

District 201V3 As of June 2021 Cumulative

| Year      | New<br>Clubs | Dropped<br>Clubs | Gain/<br>Loss<br>Clubs | New<br>Members | Charter<br>Members | Reinstate<br>Members | Transfer<br>Members | Total<br>Member<br>Added | Total<br>Members<br>Dropped | Gain/<br>Loss<br>Members |
|-----------|--------------|------------------|------------------------|----------------|--------------------|----------------------|---------------------|--------------------------|-----------------------------|--------------------------|
| 2016-2017 | 0            | 0                | 0                      | 102            | 1                  | 4                    | 31                  | 138                      | 176                         | -38                      |
| 2017-2018 | 0            | 0                | 0                      | 135            | 0                  | 13                   | 20                  | 168                      | 207                         | -39                      |
| 2018-2019 | 1            | 1                | 0                      | 141            | 21                 | 5                    | 24                  | 191                      | 196                         | -5                       |
| 2019-2020 | 2            | 1                | 1                      | 124            | 46                 | 16                   | 14                  | 200                      | 193                         | 7                        |
| 2020-2021 | 5            | 1                | 4                      | 179            | 116                | 2                    | 4                   | 301                      | 216                         | 85                       |
| Average   | 2            | 1                | 1                      | 136            | 37                 | 8                    | 19                  | 200                      | 198                         | 2                        |